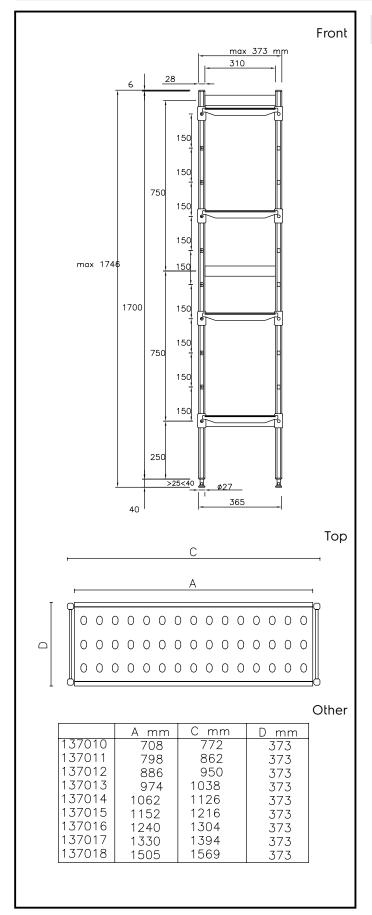

## Stainless Steel Preparation 373x1037 mm Aluminum Linear Units

| ITEM #  |  |
|---------|--|
| MODEL # |  |
| NAME #  |  |
| SIS #   |  |
| AIA#    |  |
| AIA "   |  |

137013 (ALS1038)

Linear shelving set with aluminium side uprights and 4 polyethylene louvered shelves, 680 Kg load, 373x1038 mm

## Item No.

For linear installation. 4-level shelving set with louvered sectional polyethylene shelves (depth=373mm). Aluminium (20 micron) side uprights (height=1700mm). Adjustable feet.

## **Key Information:**

External dimensions, Width:

137013 (ALS1038)1038 mmExternal dimensions, Depth:373 mmExternal dimensions, Height:1700 mmMax loading weight:840 kgNet weight:19 kgUprights2

Stainless Steel Preparation 373x1037 mm Aluminum Linear Units